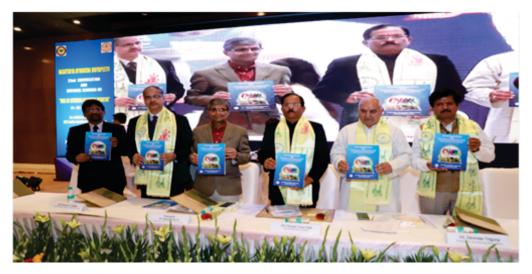

#### 4.8. प्रकाशन :

विद्यापीठ आयुर्वेद की कुछ ऐसी पुस्तकों का प्रकाशन करता रहा है, जो जन—साधारण में जागरूकता पैदा करती हैं और साथ ही आयुर्वेद एवं सम्बद्ध विज्ञानों के विद्यार्थियों तथा पेशेवरों के लिए भी उपयोगी हैं। यह विद्यापीठ, आवश्यक पुनरीक्षा एवं विशेषज्ञ—समिति की संस्तुतियों तथा शासी निकाय से अनुमोदन लेने के पश्चात्, अपने शिष्यों के शोध प्रबन्धों का प्रकाशन भी करता है। रा.आ.वि. ने दो वर्षीय पाठ्यक्रम वाले अपने शिष्यों द्वारा प्रस्तुत शोध प्रबन्धों पर आधारित चार पुस्तकों सिहत अभी तक 24 स्मारिकाएं और 15 पुस्तकों का प्रकाशन किया है। सम्भाषा कार्यशालाओं से संबंधित चौबीस प्रश्नोत्तरी वाली पुस्तकों का प्रकाशन भी इस विद्यापीठ द्वारा किया गया है।