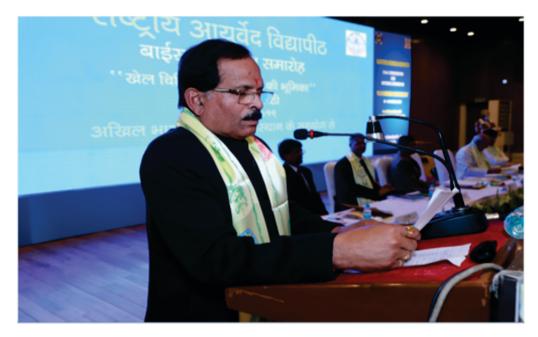

वर्ष 2018–19 के दौरान विद्यापीठ ने 22वीं दीक्षान्त समारोह के साथ अपने दो दिनों के राष्ट्रीय संगोष्ठी की नियमित गतिविधि के साथ मनाया। इस

अवसर पर माननीय आयुष मंत्री (आईसी) श्री श्रीपद यसो नाइक उपस्थित थे। इस साल, संगोष्ठी 'खेल चिकित्सा में आयुर्वेद की भूमिका' पर आयोजित किया गया था। सेमिनार में आयुर्वेद के कई प्रतिष्ठित अधिकारियों ने भाग लिया था। इस कार्यक्रम को आयुर्वेद के प्रतिष्ठित विद्वानों और आयुर्वेद के शोध विद्वानों द्वारा शोध पत्र प्रस्तुति द्वारा विभिन्न विषयों पर महत्वपूर्ण मुख्य विचारों द्वारा चिहिनत किया गया था। संगोष्ठी में 05 पोस्टर प्रस्तुतियों के साथ लगभग 15 शोध पत्र प्रस्तुत किए गए हैं। इस अवसर पर सभी 20 पत्रों का पूरा पाठ वाला स्मारिका भी जारी किया गया था।