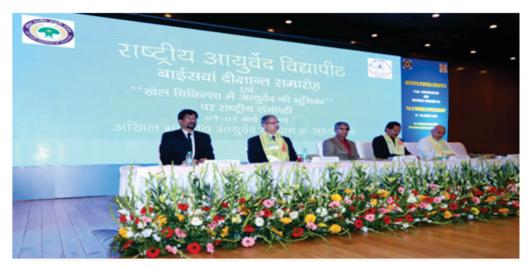

वर्ष 2018–19 के दौरान विद्यापीठ ने 22वीं दीक्षान्त समारोह के साथ अपने दो दिनों के राष्ट्रीय संगोष्ठी की नियमित गतिविधि के साथ मनाया। इस

अवसर पर माननीय आयुष मंत्री (आईसी) श्री श्रीपद यसो नाइक उपस्थित थे। इस साल, संगोष्ठी 'खेल चिकित्सा में आयुर्वेद की भूमिका' पर आयोजित किया गया था। सेमिनार में आयुर्वेद के कई प्रतिष्ठित अधिकारियों ने भाग लिया था। इस कार्यक्रम को आयुर्वेद के प्रतिष्ठित विद्वानों और आयुर्वेद के शोध विद्वानों द्वारा शोध पत्र प्रस्तुति द्वारा विभिन्न विषयों पर महत्वपूर्ण मुख्य विचारों द्वारा चिहिनत किया गया था। संगोष्ठी में 05 पोस्टर प्रस्तुतियों के साथ लगभग 15 शोध पत्र प्रस्तुत किए गए हैं। इस अवसर पर सभी 20 पत्रों का पूरा पाठ वाला स्मारिका भी जारी किया गया था।