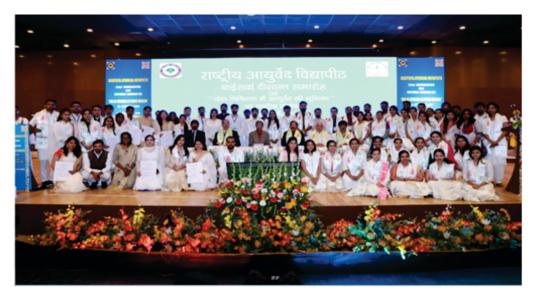

उत्तीर्ण शिष्यों को दीक्षान्त समारोह में प्रमाणपत्र प्रदान किए जाते हैं।

#### 4.2. दीक्षान्त समारोह :

विद्यापीठ सफल अभ्यर्थियों को यथोचित मान्यता प्रदान करने तथा आयुर्वेद के विभिन्न विषयों में योग्य अभ्यर्थियों को मान्यता प्रदान करने एवं प्रोत्साहन देने जैसे अपने उद्देश्यों को पूरा करने के लिए उत्तीर्ण शिष्यों को प्रमाणपत्र प्रदान करने और विख्यात विद्वानों एवं वैद्यों को आयुर्वेद की प्रगति हेतु उनके महत्वपूर्ण योगदान के लिए उन्हें राष्ट्रीय आयुर्वेद विद्यापीठ की अध्येतावृत्ति से सम्मानित करने के उद्देश्य से प्रत्येक वर्ष दीक्षान्त समारोह का आयोजन करता है।